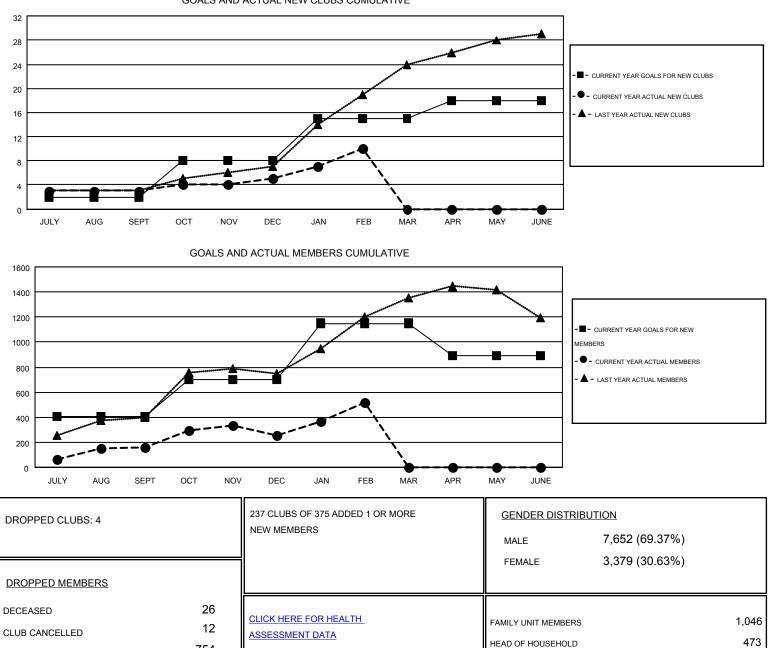

# Results as of: 2/29/2016

#### GMT: DATUK NAGARATNAM

| GN  | т  | <b>C</b> A | 5 |
|-----|----|------------|---|
| Giv | н. | CA         | 5 |

| Clubs                 |                  |           |                  | Members               |               |                    |                                        |                    |                  |
|-----------------------|------------------|-----------|------------------|-----------------------|---------------|--------------------|----------------------------------------|--------------------|------------------|
| RESULTS FOR 2015-2016 |                  |           |                  | RESULTS FOR 2015-2016 |               |                    |                                        |                    |                  |
| QUARTER               | NEW CLUB<br>GOAL | NEW CLUBS | DROPPED<br>CLUBS | NET<br>GAIN/LOSS      | QUARTER       | NEW MEMBER<br>GOAL | CHARTER AND<br>NEW<br>MEMBERS<br>ADDED | DROPPED<br>MEMBERS | NET<br>GAIN/LOSS |
| JULY/AUG/SEPT         | 2                | 3         | 2                | 1                     | JULY/AUG/SEPT | 408                | 622                                    | 464                | 158              |
| OCT/NOV/DEC           | 6                | 2         | 2                | 0                     | OCT/NOV/DEC   | 291                | 355                                    | 256                | 99               |
| JAN/FEB/MAR           | 7                | 5         | 0                | 5                     | JAN/FEB/MAR   | 451                | 330                                    | 73                 | 257              |
| APR/MAY/JUNE          | 3                | 0         | 0                | 0                     | APR/MAY/JUNE  | -260               | 0                                      | 0                  | 0                |